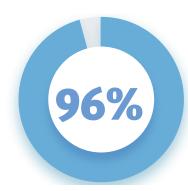

Sarah Peterson

99

OF OUR STUDENTS SAID KAPLAN'S CFA® EXAM PREP IS USEFUL

(2018 - 2022 SURVEY RESULT)

66

I have passed CFA Level 1 exam with total grade among the top 10% of global candidates.

Sincere thanks to my trainer for his **great teaching** and to Kaplan for the extremely **excellent course design and course materials.** Without the help of Kaplan and my trainer, I might not be able to achieve this result at all.