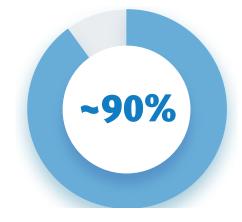

ny, where he managed pension funds

 Passionate trainer who will share tips from his experience in passing all three levels of the exam in one-go



Demo Lecture



## Mr. J. Lam

MSc Financial Mathematics (HKUST), CFA, CFA Cert. in ESG Investing

- Over 15 years of experience in the financial industry in multi-asset classes, including equities, derivatives, and convertibles
- An expert in portfolio management, risk management, hedge fund, and structured products
- Held senior positions at numerous asset management firms, where he managed equity asset portfolios
- A passionate trainer, with extensive experience in valuation, financial statements, and risk management, who can distill complex concepts into simple ideas





## **AVERAGE RATING OF TRAINERS**#

**#Jun 2017-2023 Statistics** 



## THE CFA® PROGRAM

## WHAT OUR STUDENTS SAY

66

I found that Kaplan's prep course for the CFA® program is incredibly helpful for a number of reasons. Most importantly, we had a great teacher - **engaging, enthusiastic, helpful, and highly exam-focused.** 

I'm also grateful for his detailed, **step-by-step approaches** in teaching us how to answer exam questions. Also, the **catch-up videos** were very helpful for **reviewing concepts** and **catching things I had missed in class!** 

Sarah Peterson

99



OF OUR STUDENTS SAID KAPLAN'S CFA® EXAM PREP IS USEFUL

(2018 - 2022 SURVEY RESULT)

66

I have passed CFA Level 1 exam with total grade among the top 10% of global candidates.

Sincere thanks to my trainer for his **great teaching** and to Kaplan for the extremely **excellent cours