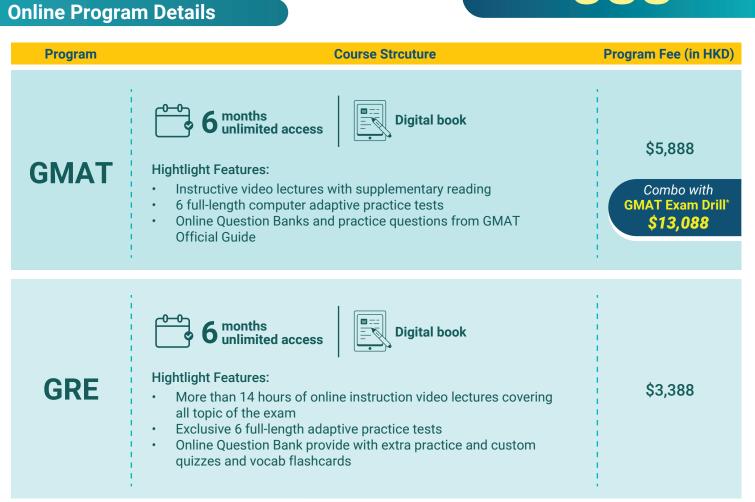

#### **Online Program Details**

| Program | Course Strcuture                                                                                                                                                                                                                                                                                                                                                                                                                                                                                                                                                                                                                                                                                                                                                                                                                                                                                                                                                                                                                                                                                                                                                                                                                                                                                                                                                                                                                                                                                                                                                                                                                                                                                                                                                                                                                                                                                                                                                                                                                                                                                | Program Fee (in HKD) |
|---------|-------------------------------------------------------------------------------------------------------------------------------------------------------------------------------------------------------------------------------------------------------------------------------------------------------------------------------------------------------------------------------------------------------------------------------------------------------------------------------------------------------------------------------------------------------------------------------------------------------------------------------------------------------------------------------------------------------------------------------------------------------------------------------------------------------------------------------------------------------------------------------------------------------------------------------------------------------------------------------------------------------------------------------------------------------------------------------------------------------------------------------------------------------------------------------------------------------------------------------------------------------------------------------------------------------------------------------------------------------------------------------------------------------------------------------------------------------------------------------------------------------------------------------------------------------------------------------------------------------------------------------------------------------------------------------------------------------------------------------------------------------------------------------------------------------------------------------------------------------------------------------------------------------------------------------------------------------------------------------------------------------------------------------------------------------------------------------------------------|----------------------|
| SSAT    | Image: Second state of the second s | \$4,300              |
| IELTS   | <ul> <li>12 hours 2 months</li> <li>2 months</li> <li>2 daccess</li> </ul> Hightlight Features: <ul> <li>Covering four papers (Reading, Writing, Speaking, Listening) key concepts and exam structure</li> </ul> Note: Course materials is not included. Students may purchase the materials at applicable fee.                                                                                                                                                                                                                                                                                                                                                                                                                                                                                                                                                                                                                                                                                                                                                                                                                                                                                                                                                                                                                                                                                                                                                                                                                                                                                                                                                                                                                                                                                                                                                                                                                                                                                                                                                                                 | \$3,300              |