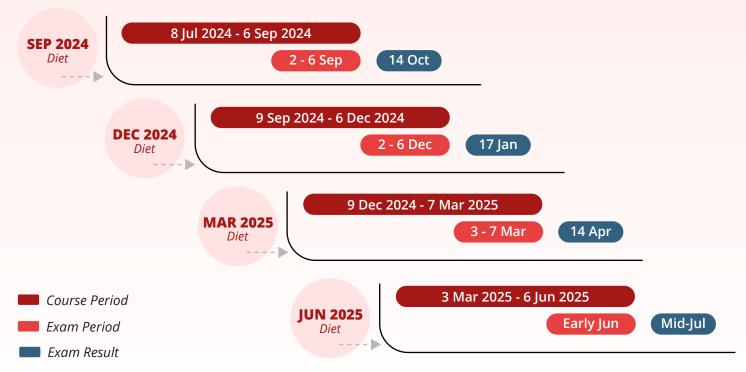

# **Study and Exam Timeline**

Candidates are reminded to always refer to the examination body's official website for the most updated information. Information contained herein about exam period and exam result release date are correct at the time of brochure publication and is provided "as is", without any conditions, warranties, or other terms of any kind. Kaplan does not warrant the accuracy of the data which may be subject to changes.

<sup>\*</sup>For the latest video upload and mock exam schedule, please refer to the course dashboard in eLearning platform.

\$1,300