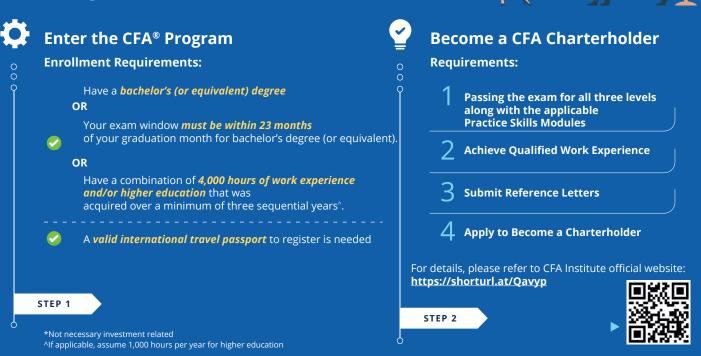

# How to get the CFA® Charterholder?

### **OVERVIEW**

- · Administered by CFA Institute since 1962
- Generalist study and exam program for investment professionals
- Three exams based on a practice-based curriculum that changes annually to meet nature and complexity of the global investment profession
- Focus on the knowledge essential to the investment decision-making process
- Recognized as the "gold standard" in the industry

# **FREE REJOIN PASS**

The CFA qualification can be tough to pass, but if you didn't get the result you wanted, all is not lost. We offer a Free Rejoin Pass for candidates studying with us.

## **Rejoin Our Course for FREE**

You can rejoin the same level CFA course within 6 months\*!

## You must meet the following criteria:

- 1. Enrolled in our CFA 2025 Full Package; and
- 2. Submit Exam Fail Notice / Approved Deferral Proof from CFAI; and
- 3. Submit new Exam Registration Notice for the same level enrolled;
- 4. Complete the CFA Enrollment Form