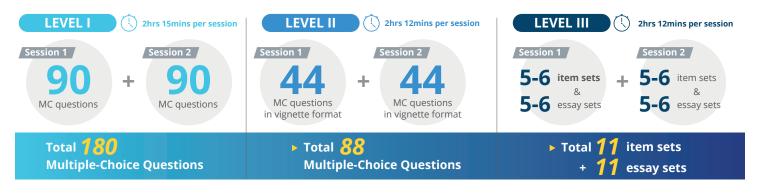

## **EXAM STRUCTURE**

CFA Institute recommends minimum 300 hours of study time for each level. Your time commitment is critical to success. Kaplan CFA® Exam Prep will enhance your understanding of the materials but your commitment to out-of-classroom study is essential.