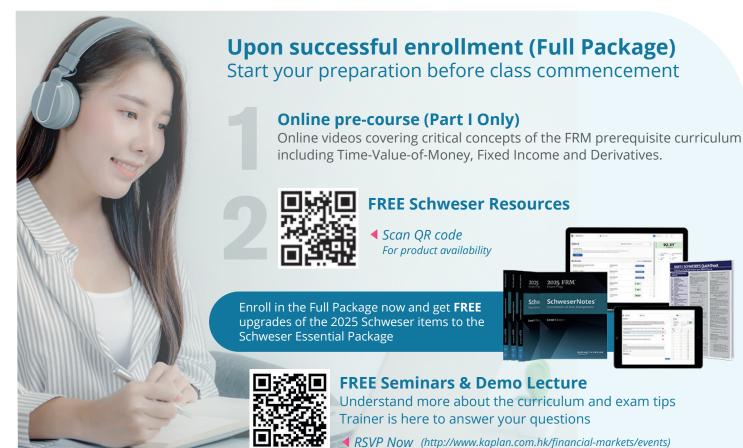

#### Online Pre-Course<sup>^</sup> (Part I only)

 Start early by watching recorded lectures of the FRM prerequisite curriculum

^Online videos covering critical concepts of the FRM prerequisite curriculum including Time-Value-of-Money, Fixed Income and Derivatives. Our comprehensive learning program commences from 1 Dec 2024. Enroll Full Package and start preparing for the exam with GARP Study Guide.