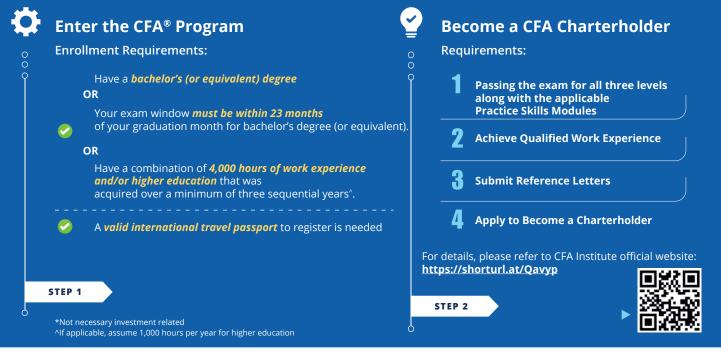

### **OVERVIEW**

- Administered by CFA Institute since 1962
- · Generalist study and exam program for investment professionals
- Three exams based on a practice-based curriculum that changes annually to meet nature and complexity of the global investment profession
- Focus on the knowledge essential to the investment decision-making process
   Descripted as the "real decaderd" in the industry.
- Recognized as the "gold standard" in the industry

## How to get the CFA® Charterholder?

### **EXAM STRUCTURE**

CFA Institute recommends minimum **300 hours** of study time for each level. Your time commitment is critical to success. Kaplan CFA® Exam Prep will **enhance your understanding of the materials** but your commitment to **out-of-classroom study** is essential.