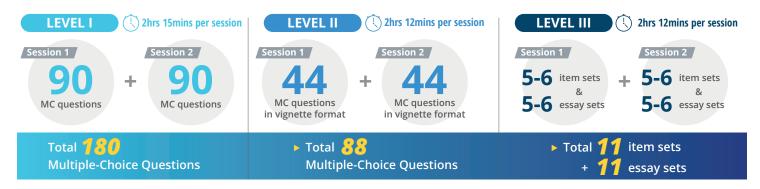

### **EXAM STRUCTURE**

CFA Institute recommends minimum **300 hours** of study time for each level. Your time commitment is critical to success. Kaplan CFA® Exam Prep will **enhance your understanding of the materials** but your commitment to **out-of-classroom study** is essential.