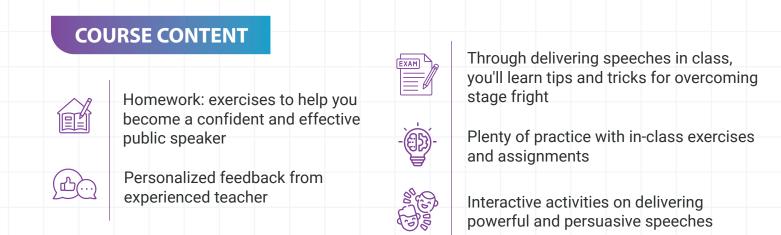

## SPEAK & PRESENT LIKE A CEO

Target

Whether you're giving a class presentation, participating in a debate, or delivering a speech, our Speak & Present Like a CEO course is perfect for students looking to improve their public speaking skills.

Course duration

0 hrs

- Build confidence and communicate effectively
- Organize your thoughts and craft compelling arguments
- Deliver your message with poise and clarity •
- Engage your audience

(Original \$6,000)